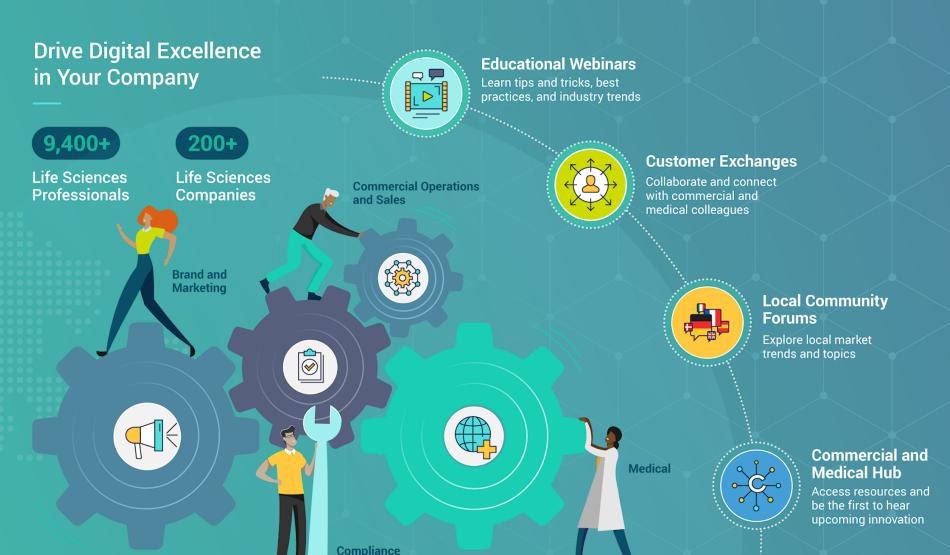

## Veeva & U

### Your Community for Digital Excellence

## Digital Engagement Is Here to Stay

86%

More Content Produced compared to the past six months

...

+891%

Engage Meetings Started
19 minutes average meetings duration

+600%

Approved Emails Sent 37% average open rate

....

Source: Veeva Pulse Data